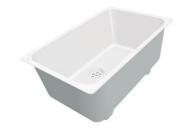

### UNIKA 710 VINTAGE GUN METAL

Kitchen Sinks

Code: N157 F86

UNIKA 710x400 À FLEUR VINTAGE GUNMETAL

### **DETAILS**

| Coloring               | Gun Metal                                                       |
|------------------------|-----------------------------------------------------------------|
| Edge/Installation Type | Flush-mount   Top-mount                                         |
| Finish                 | PVD                                                             |
| Material               | AISI 304 stainless steel                                        |
| Texture                | Vintage                                                         |
| Base                   | 80 cm                                                           |
| Dimensions             | 750x440 mm                                                      |
| Standard fittings      | Fixing hooks, gasket, drain, overflow and siphon, boxed packing |
| Mixer holes            | No standard holes                                               |

| Built-in hole             | View technical data sheet                                                                                                                                                                                                                                                                                                                      |
|---------------------------|------------------------------------------------------------------------------------------------------------------------------------------------------------------------------------------------------------------------------------------------------------------------------------------------------------------------------------------------|
| Drainer                   | No                                                                                                                                                                                                                                                                                                                                             |
| Width                     | 75 cm                                                                                                                                                                                                                                                                                                                                          |
| Bowl dimension            | 710 x 400 mm                                                                                                                                                                                                                                                                                                                                   |
| Number of bowls           | 1 bowl                                                                                                                                                                                                                                                                                                                                         |
| Waste fitting             | 3,5" drain                                                                                                                                                                                                                                                                                                                                     |
| FEATURES                  |                                                                                                                                                                                                                                                                                                                                                |
| Basket 3,5" waste fitting | The drain is equipped with a large 3.5" drain, with the practical basket cap that prevents the discharge of solid parts.                                                                                                                                                                                                                       |
| Gun Metal                 | The Gun Metal finish is obtained by treating steel with a physical process called PVD (Phisical Vacuum Deposition) which deposits particles of noble metals on the surface. The result is a unique and refined aesthetic effect, and an improvement of the mechanical properties of the steel which is more resistant to impact and scratches. |
| High thickness            | Imm thick steel. A significant thickness, which guarantees the maximum sturdiness and durability.                                                                                                                                                                                                                                              |
| Perimetral overflow       | The overflow is always a security on the Foster sinks that prevents the overflow of water in case of oversights. The perimeter drain solution improves aesthetics thanks to its square and essential shape.                                                                                                                                    |
| Small radius              | Bowls with squared shapes with a modern design and an increased capacity, for a minimal aesthetics connected with an extreme practicity.                                                                                                                                                                                                       |
| VINTAGE PVD               | The prestigious PVD finish combines with the care for detail of the Vintage finish, to create a combination of unique elegance.                                                                                                                                                                                                                |