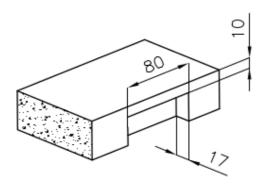

# Foster ==

Intaglio per il troppo-pieno Recess for housing the over-flow

● Built—in cut out for FTS — Foratura per installazione FTS