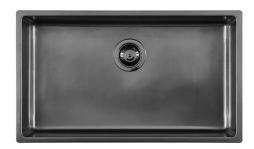

### UNIKA 710 VINTAGE GUN METAL

Kitchen Sinks

Code: N157 F86

UNIKA 710x400 À FLEUR VINTAGE GUNMETAL

### **DETAILS**

| Coloring               | Gun Metal                                                       |
|------------------------|-----------------------------------------------------------------|
| Edge/Installation Type | Flush-mount   Top-mount                                         |
| Finish                 | PVD                                                             |
| Material               | AISI 304 stainless steel                                        |
| Texture                | Vintage                                                         |
| Base                   | 80 cm                                                           |
| Dimensions             | 750x440 mm                                                      |
| Standard fittings      | Fixing hooks, gasket, drain, overflow and siphon, boxed packing |
| Mixer holes            | No standard holes                                               |