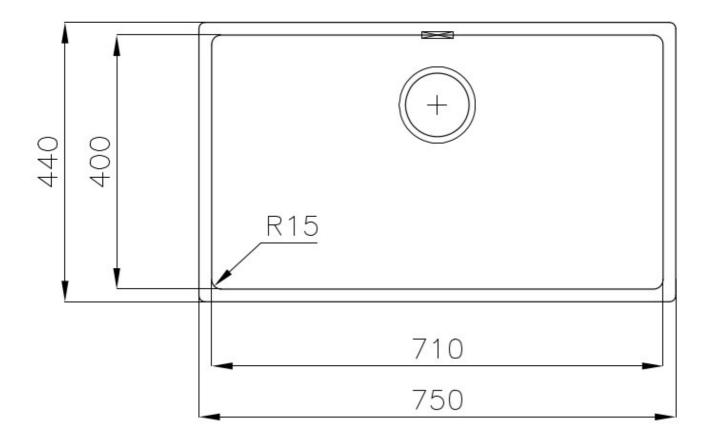

### **DETAILS**

| Coloring               | Gun Metal                                                       |
|------------------------|-----------------------------------------------------------------|
| Edge/Installation Type | Flush-mount   Top-mount                                         |
| Finish                 | PVD                                                             |
| Material               | AISI 304 stainless steel                                        |
| Texture                | Vintage                                                         |
| Base                   | 80 cm                                                           |
| Dimensions             | 750x440 mm                                                      |
| Standard fittings      | Fixing hooks, gasket, drain, overflow and siphon, boxed packing |
| Mixer holes            | No standard holes                                               |

| Built-in hole             | View technical data sheet                                                                                                                                                                                                                                                                                                                      |
|---------------------------|------------------------------------------------------------------------------------------------------------------------------------------------------------------------------------------------------------------------------------------------------------------------------------------------------------------------------------------------|
| Drainer                   | No                                                                                                                                                                                                                                                                                                                                             |
| Width                     | 75 cm                                                                                                                                                                                                                                                                                                                                          |
| Bowl dimension            | 710 x 400 mm                                                                                                                                                                                                                                                                                                                                   |
| Number of bowls           | 1 bowl                                                                                                                                                                                                                                                                                                                                         |
| Waste fitting             | 3,5" drain                                                                                                                                                                                                                                                                                                                                     |
| FEATURES                  |                                                                                                                                                                                                                                                                                                                                                |
| Basket 3,5" waste fitting | The drain is equipped with a large 3.5" drain, with the practical basket cap that prevents the discharge of solid parts.                                                                                                                                                                                                                       |
| Gun Metal                 | The Gun Metal finish is obtained by treating steel with a physical process called PVD (Phisical Vacuum Deposition) which deposits particles of noble metals on the surface. The result is a unique and refined aesthetic effect, and an improvement of the mechanical properties of the steel which is more resistant to impact and scratches. |
| High thickness            | Imm thick steel. A significant thickness, which guarantees the maximum sturdiness and durability.                                                                                                                                                                                                                                              |
| Perimetral overflow       | The overflow is always a security on the Foster sinks that prevents the overflow of water in case of oversights. The perimeter drain solution improves aesthetics thanks to its square and essential shape.                                                                                                                                    |
| Small radius              | Bowls with squared shapes with a modern design and an increased capacity, for a minimal aesthetics connected with an extreme practicity.                                                                                                                                                                                                       |
| VINTAGE PVD               | The prestigious PVD finish combines with the care for detail of the Vintage finish, to create a combination of unique elegance.                                                                                                                                                                                                                |