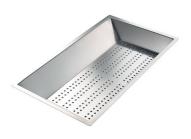

### UNIKA 710 VINTAGE GUN METAL

Kitchen Sinks

Code: N157 F86

UNIKA 710x400 À FLEUR VINTAGE GUNMETAL

### **DETAILS**

| Coloring               | Gun Metal                                                       |
|------------------------|-----------------------------------------------------------------|
| Edge/Installation Type | Flush-mount   Top-mount                                         |
| Finish                 | PVD                                                             |
| Material               | AISI 304 stainless steel                                        |
| Texture                | Vintage                                                         |
| Base                   | 80 cm                                                           |
| Dimensions             | 750x440 mm                                                      |
| Standard fittings      | Fixing hooks, gasket, drain, overflow and siphon, boxed packing |
| Mixer holes            | No standard holes                                               |

| Built-in hole             | View technical data sheet                                                                                                                                                                                                                                                                                                                      |
|---------------------------|------------------------------------------------------------------------------------------------------------------------------------------------------------------------------------------------------------------------------------------------------------------------------------------------------------------------------------------------|
| Drainer                   | No                                                                                                                                                                                                                                                                                                                                             |
| Width                     | 75 cm                                                                                                                                                                                                                                                                                                                                          |
| Bowl dimension            | 710 x 400 mm                                                                                                                                                                                                                                                                                                                                   |
| Number of bowls           | 1 bowl                                                                                                                                                                                                                                                                                                                                         |
| Waste fitting             | 3,5" drain                                                                                                                                                                                                                                                                                                                                     |
| FEATURES                  |                                                                                                                                                                                                                                                                                                                                                |
| Basket 3,5" waste fitting | The drain is equipped with a large 3.5" drain, with the practical basket cap that prevents the discharge of solid parts.                                                                                                                                                                                                                       |
| Gun Metal                 | The Gun Metal finish is obtained by treating steel with a physical process called PVD (Phisical Vacuum Deposition) which deposits particles of noble metals on the surface. The result is a unique and refined aesthetic effect, and an improvement of the mechanical properties of the steel which is more resistant to impact and scratches. |
| High thickness            | Imm thick steel. A significant thickness, which guarantees the maximum sturdiness and durability.                                                                                                                                                                                                                                              |
| Perimetral overflow       | The overflow is always a security on the Foster sinks that prevents the overflow of water in case of oversights. The perimeter drain solution improves aesthetics thanks to its square and essential shape.                                                                                                                                    |
| Small radius              | Bowls with squared shapes with a modern design and an increased capacity, for a minimal aesthetics connected with an extreme practicity.                                                                                                                                                                                                       |
| VINTAGE PVD               | The prestigious PVD finish combines with the care for detail of the Vintage finish, to create a combination of unique elegance.                                                                                                                                                                                                                |