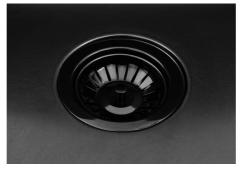

| Built-in hole             | View technical data sheet                                                                                                                                                                                                                                                                                                                      |
|---------------------------|------------------------------------------------------------------------------------------------------------------------------------------------------------------------------------------------------------------------------------------------------------------------------------------------------------------------------------------------|
| Drainer                   | No                                                                                                                                                                                                                                                                                                                                             |
| Width                     | 75 cm                                                                                                                                                                                                                                                                                                                                          |
| Bowl dimension            | 710 x 400 mm                                                                                                                                                                                                                                                                                                                                   |
| Number of bowls           | 1 bowl                                                                                                                                                                                                                                                                                                                                         |
| Waste fitting             | 3,5" drain                                                                                                                                                                                                                                                                                                                                     |
| FEATURES                  |                                                                                                                                                                                                                                                                                                                                                |
| Basket 3,5" waste fitting | The drain is equipped with a large 3.5" drain, with the practical basket cap that prevents the discharge of solid parts.                                                                                                                                                                                                                       |
| Gun Metal                 | The Gun Metal finish is obtained by treating steel with a physical process called PVD (Phisical Vacuum Deposition) which deposits particles of noble metals on the surface. The result is a unique and refined aesthetic effect, and an improvement of the mechanical properties of the steel which is more resistant to impact and scratches. |
| High thickness            | Imm thick steel. A significant thickness, which guarantees the maximum sturdiness and durability.                                                                                                                                                                                                                                              |
| Perimetral overflow       | The overflow is always a security on the Foster sinks that prevents the overflow of water in case of oversights. The perimeter drain solution improves aesthetics thanks to its square and essential shape.                                                                                                                                    |
| Small radius              | Bowls with squared shapes with a modern design and an increased capacity, for a minimal aesthetics connected with an extreme practicity.                                                                                                                                                                                                       |
| VINTAGE PVD               | The prestigious PVD finish combines with the care for detail of the Vintage finish, to create a combination of unique elegance.                                                                                                                                                                                                                |