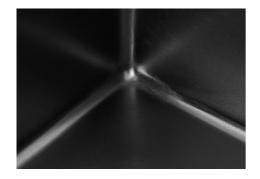

| Built-in hole             | View technical data sheet                                                                                                                                                                                                                                                                                                                      |
|---------------------------|------------------------------------------------------------------------------------------------------------------------------------------------------------------------------------------------------------------------------------------------------------------------------------------------------------------------------------------------|
| Drainer                   | No                                                                                                                                                                                                                                                                                                                                             |
| Width                     | 75 cm                                                                                                                                                                                                                                                                                                                                          |
| Bowl dimension            | 710 x 400 mm                                                                                                                                                                                                                                                                                                                                   |
| Number of bowls           | 1 bowl                                                                                                                                                                                                                                                                                                                                         |
| Waste fitting             | 3,5" drain                                                                                                                                                                                                                                                                                                                                     |
| FEATURES                  |                                                                                                                                                                                                                                                                                                                                                |
| Basket 3,5" waste fitting | The drain is equipped with a large 3.5" drain, with the practical basket cap that prevents the discharge of solid parts.                                                                                                                                                                                                                       |
| Gun Metal                 | The Gun Metal finish is obtained by treating steel with a physical process called PVD (Phisical Vacuum Deposition) which deposits particles of noble metals on the surface. The result is a unique and refined aesthetic effect, and an improvement of the mechanical properties of the steel which is more resistant to impact and scratches. |
| High thickness            | Imm thick steel. A significant thickness, which guarantees the maximum sturdiness and durability.                                                                                                                                                                                                                                              |
| Perimetral overflow       | The overflow is always a security on the Foster sinks that prevents the overflow of water in case of oversights. The perimeter drain solution improves aesthetics thanks to its square and essential shape.                                                                                                                                    |
| Small radius              | Bowls with squared shapes with a modern design and an increased capacity, for a minimal aesthetics connected with an extreme practicity.                                                                                                                                                                                                       |
| VINTAGE PVD               | The prestigious PVD finish combines with the care for detail of the Vintage finish, to create a combination of unique elegance.                                                                                                                                                                                                                |