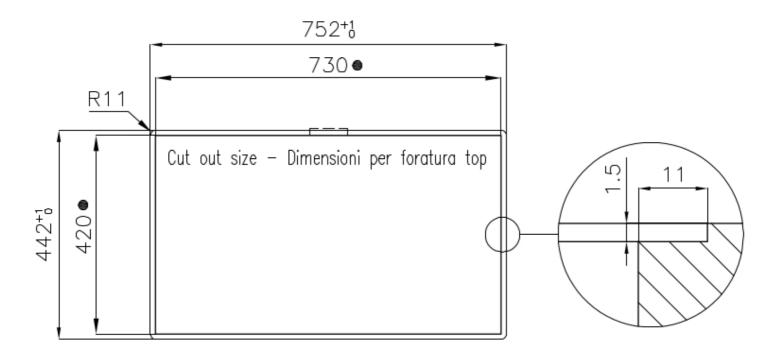

# Foster ==

Intaglio per il troppo-pieno Recess for housing the over-flow

● Built—in cut out for FTS — Foratura per installazione FTS