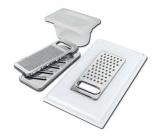

PLANCHE DE DECOUPE CRYSTAL 23x41 CM

A631 C00

PLANCHE DE DECOUPE DOUBLE HDPE

A644 A01

PLANCHE DE DECOUPE DOUBLE IROKO

A644 F04

PLANCHE DE DECOUPE HDPE 27x42 CM

A657 F01

### KIT RÂPES ET PLANCHE DE DECOUPE HDPE

A159 A01 \* only in combination with the accessory A644 A01