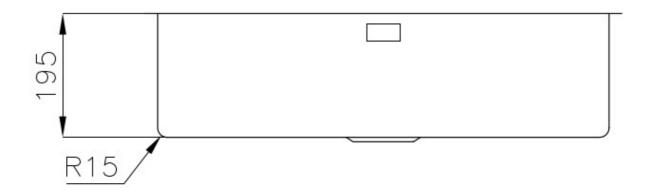

### **DETAILS**

| Coloring               | Gun Metal                                                       |
|------------------------|-----------------------------------------------------------------|
| Edge/Installation Type | Flush-mount   Top-mount                                         |
| Finish                 | PVD                                                             |
| Material               | AISI 304 stainless steel                                        |
| Texture                | Vintage                                                         |
| Base                   | 80 cm                                                           |
| Dimensions             | 750x440 mm                                                      |
| Standard fittings      | Fixing hooks, gasket, drain, overflow and siphon, boxed packing |
| Mixer holes            | No standard holes                                               |

| Built-in hole             | View technical data sheet                                                                                                                                                                                                                                                                                                                      |
|---------------------------|------------------------------------------------------------------------------------------------------------------------------------------------------------------------------------------------------------------------------------------------------------------------------------------------------------------------------------------------|
| Drainer                   | No                                                                                                                                                                                                                                                                                                                                             |
| Width                     | 75 cm                                                                                                                                                                                                                                                                                                                                          |
| Bowl dimension            | 710 x 400 mm                                                                                                                                                                                                                                                                                                                                   |
| Number of bowls           | 1 bowl                                                                                                                                                                                                                                                                                                                                         |
| Waste fitting             | 3,5" drain                                                                                                                                                                                                                                                                                                                                     |
| FEATURES                  |                                                                                                                                                                                                                                                                                                                                                |
| Basket 3,5" waste fitting | The drain is equipped with a large 3.5" drain, with the practical basket cap that prevents the discharge of solid parts.                                                                                                                                                                                                                       |
| Gun Metal                 | The Gun Metal finish is obtained by treating steel with a physical process called PVD (Phisical Vacuum Deposition) which deposits particles of noble metals on the surface. The result is a unique and refined aesthetic effect, and an improvement of the mechanical properties of the steel which is more resistant to impact and scratches. |
| High thickness            | Imm thick steel. A significant thickness, which guarantees the maximum sturdiness and durability.                                                                                                                                                                                                                                              |
| Perimetral overflow       | The overflow is always a security on the Foster sinks that prevents the overflow of water in case of oversights. The perimeter drain solution improves aesthetics thanks to its square and essential shape.                                                                                                                                    |
| Small radius              | Bowls with squared shapes with a modern design and an increased capacity, for a minimal aesthetics connected with an extreme practicity.                                                                                                                                                                                                       |
| VINTAGE PVD               | The prestigious PVD finish combines with the care for detail of the Vintage finish, to create a combination of unique elegance.                                                                                                                                                                                                                |